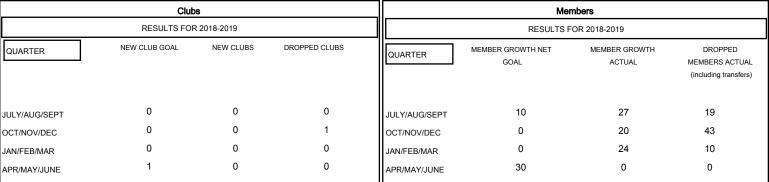

## MONTHLY MEMBERSHIP PROGRESS REPORT

District 105 D

Results as of: 02/28/2019

## JOOST PAIJMANS **LOCATION ENGLAND GMT CA**



## GOALS AND ACTUAL NEW CLUBS CUMULATIVE





| -■- MEMBER GROWTH NET GOAL        |
|-----------------------------------|
| - ● - MEMBER GROWTH ACTUAL        |
| - ▲ - LAST YEAR MEMBERSHIP ACTUAL |
|                                   |
|                                   |
|                                   |
|                                   |

| DROPPED CLUBS: 1 |    |
|------------------|----|
| DROPPED MEMBERS  |    |
| DECEASED         | 7  |
| CLUB CANCELLED   | 0  |
| OTHER            | 65 |
| TOTAL            | 72 |

| 31 CLUBS OF 56 ADDED 1 OR MORE |  |
|--------------------------------|--|
| NEW MEMBERS                    |  |
|                                |  |
|                                |  |
|                                |  |

CLICK HERE FOR CUMULATIVE MEMBERSHI