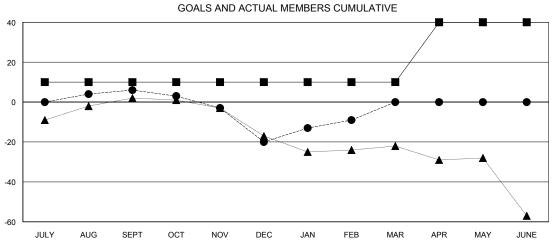

## GOALS AND ACTUAL NEW CLUBS CUMULATIVE

| -■- MEMBER GROWTH NET GOAL        |
|-----------------------------------|
| - ● - MEMBER GROWTH ACTUAL        |
| - ▲ - LAST YEAR MEMBERSHIP ACTUAL |
|                                   |
|                                   |
|                                   |
|                                   |